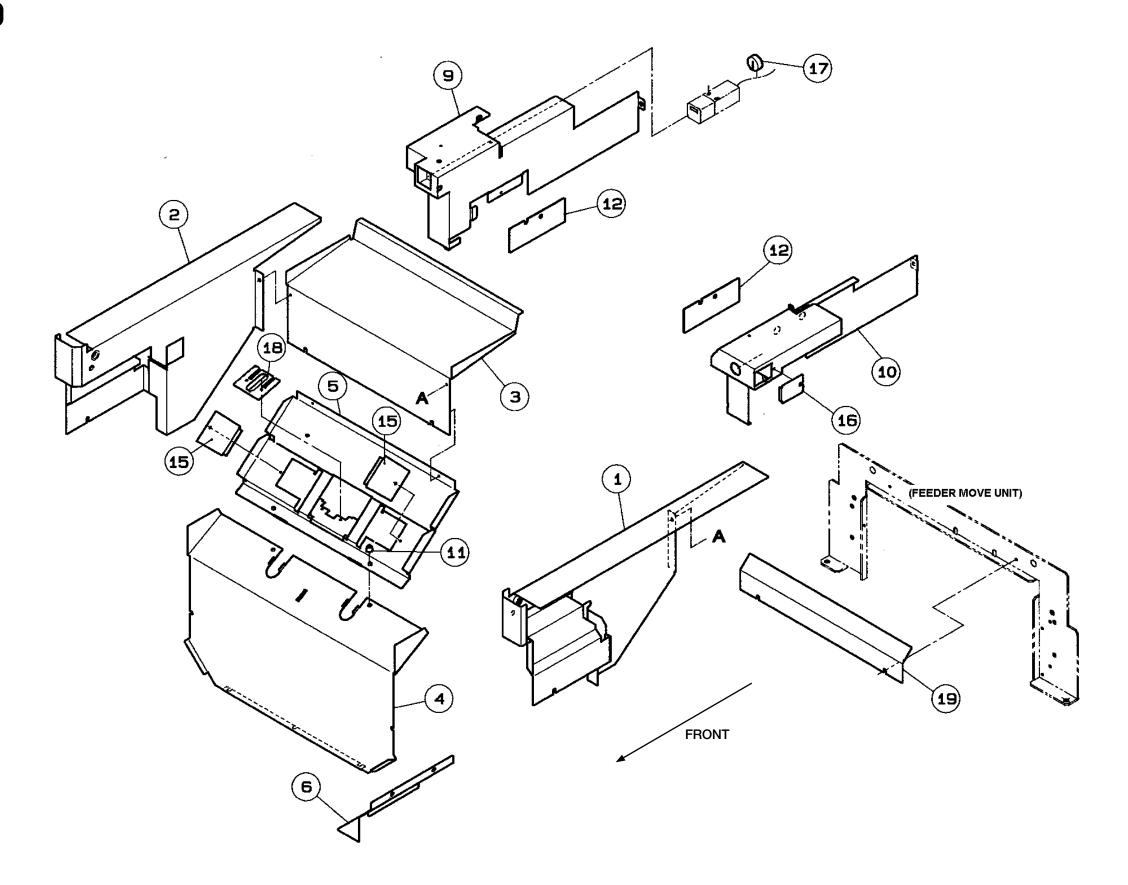

## Part Number/Price

| REF# | PART #  | DESCRIPTION              | QTY | SYNONYM     | PRICE    |
|------|---------|--------------------------|-----|-------------|----------|
| 1    | Consult | Cover, lift, side R      | 1   | 098-8136-11 | \$120.00 |
| 2    | Consult | Cover, lift, side L      | 1   | 098-8189-28 | \$134.00 |
| 3    | Consult | Cover, lift, rear        | 1   | 101-1505-09 | \$79.00  |
| 4    | Consult | Cover, lift, drive       | 1   | 101-1523-24 | \$120.00 |
| 5    | Consult | Cover, lift, lower       | 1   | 101-1528-13 | \$69.00  |
| 6    | Consult | Cover, inside, R         | 1   | 090-0763-01 | \$27.00  |
| 9    | Consult | Cover, front, wrapper L  | 1   | 079-1189-21 | \$93.00  |
| 10   | Consult | Cover, front, wrapper R  | 1   | 079-1188-28 | \$88.00  |
| 11   | 185562  | Rubber pad               | 2   | 000-3960-07 | \$1.50   |
| 12   | Consult | Plate A, wrapper, inside | 2   | 078-0923-00 | \$14.00  |
| 15   | Consult | Cover, adjust            | 2   | 079-3499-14 | \$3.00   |
| 16   | Consult | L plate B, cover, lock   | 1   | 072-2356-01 | \$5.00   |
| 17   | Consult | Cap, harness, switch     | 5   | 091-0707-09 | \$2.00   |
| 18   | Consult | Cover, lift, change      | 1   | 098-3271-04 | \$58.00  |
| 19   | Consult | Cover, rear, upper       | 1   | 098-8188-06 | \$65.00  |
| _    | 41732   | Screw, cover, SST, M4x6  |     | 00-0237-06  | \$1.50   |