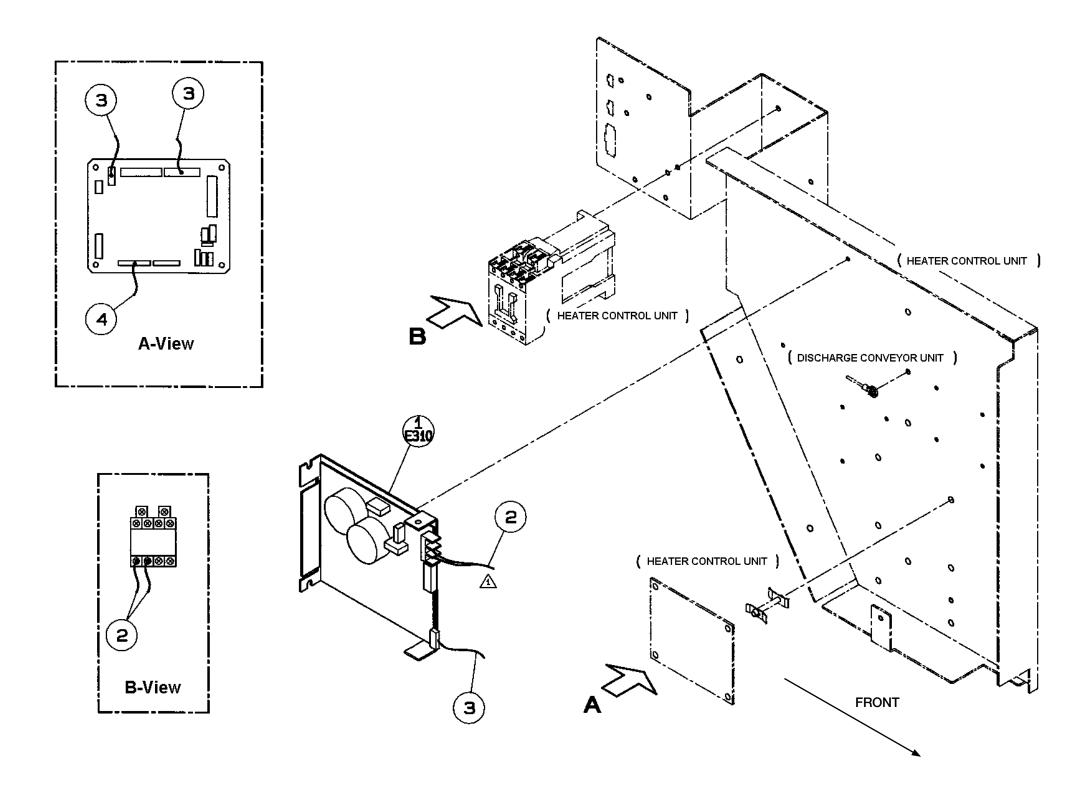

## Heater Control Unit, Addition (1 of 2)

## Part Number/Price

| REF# | PART #  | DESCRIPTION                                                | QTY | SYNONYM     | PRICE    |
|------|---------|------------------------------------------------------------|-----|-------------|----------|
| 1    | 157861  | Controller, motor, DC brushless, discharge conveyor (E310) | 1   | 070-1420-09 | \$243.50 |
| 2    | Consult | Harness, C4, AC power                                      | 1   | 076-1897-05 | \$10.00  |
| 3    | Consult | Harness, C4, BC brushless                                  | 1   | 076-1910-10 | \$32.00  |
| 4    | Consult | Harness, C3, sensor                                        | 1   | 076-1901-25 | \$15.00  |

## **Ishida WM-4000**Heater Control Unit, Addition (1 of 2)