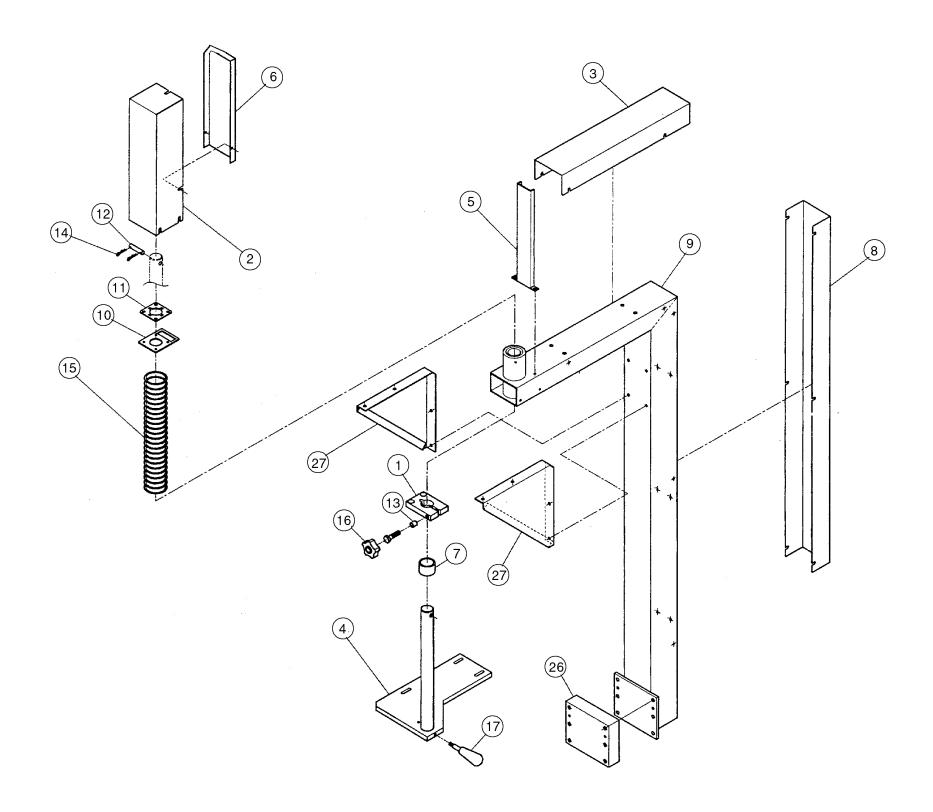

## **Printer Stand**

## Part Number/Price

| REF # | PART #  | DESCRIPTION               | SYNONYM    | PRICE    |
|-------|---------|---------------------------|------------|----------|
| 1     | 47253   | Stopper                   | 01-3069-05 | \$76.65  |
| 2     | 47254   | Cover, spring arm lift    | 59-8703-05 | \$91.90  |
| 3     | 47271   | Cover, upper harness arm  | 59-8704-09 | \$162.75 |
| 4     | Consult | Frame, lift, printer      | 55-5451-34 | \$311.85 |
| 5     | Consult | Guide, lift               | 55-5447-11 | \$33.00  |
| 6     | Consult | Cover, lift, rear         | 59-8700-04 | \$52.50  |
| 7     | Consult | Spacer, frame, printer    | 56-2639-15 | \$29.70  |
| 8     | 47270   | Cover, inner harness arm  | 59-8705-02 | \$157.00 |
| 9     | Consult | Frame, lift, printer      | 59-8708-21 | \$357.00 |
| 10    | Consult | Plate B                   | 01-3053-06 | \$44.00  |
| 11    | Consult | Plate B                   | 01-3052-02 | \$49.50  |
| 12    | Consult | Pin                       | 01-3046-00 | \$24.20  |
| 13    | 47495   | Collar, spacer            | 00-9895-00 | \$0.50   |
| 14    | Consult | Snap Pin                  | 00-9897-07 | \$0.50   |
| 15    | Consult | Spring, coil, compressive | 54-7417-00 | \$67.20  |
| 16    | Consult | Knob                      | 00-6941-07 | \$2.75   |
| 17    | Consult | Lever                     | 59-8672-03 | \$38.50  |
| 26    | Consult | Spacer, lift, printer     | 59-8650-01 | \$86.10  |
| 27    | Consult | Stay, stand, printer      | 59-8699-12 | \$50.60  |

## Ishida WPL-3000 Printer Stand