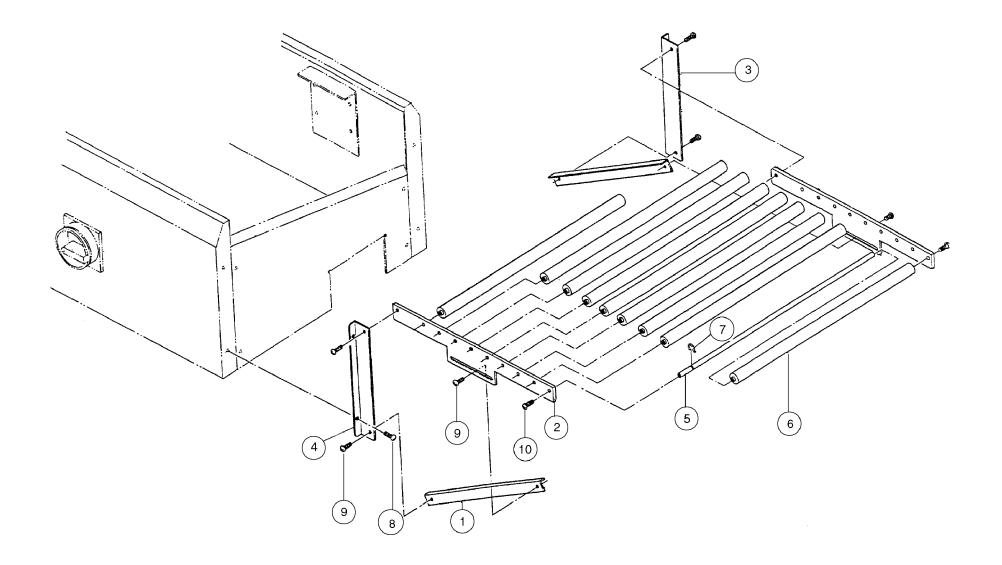

## Exit/Infeed "I" Roller

## Part Number/Price

| REF# | PART #  | DESCRIPTION                              | SYNONYM    | PRICE   |
|------|---------|------------------------------------------|------------|---------|
| 1    | Consult | L plate B, discharge                     | 56-2668-04 | \$39.60 |
| 2    | Consult | Plate B, discharge                       | 57-7351-00 | \$39.60 |
| 3    | Consult | L-plate B, discharge                     | 57-7353-07 | \$39.60 |
| 4    | Consult | L plate B, discharge                     | 57-7354-01 | \$39.60 |
| 5    | 70803   | Shaft, discharge                         | 56-8074-04 | \$22.00 |
| 6    | 47252   | Roller                                   | 55-5265-01 | \$63.00 |
| 7    | 46985   | E-ring, 5 mm SST                         | 00-0289-00 | \$1.00  |
| 8    | 41732   | Screw, SST, M4x6                         | 00-0237-06 | \$1.50  |
| 9    | 42852   | Hex bolt, bolt and washer assembly M4x10 | 10-4110-01 | \$1.50  |
| 10   | Consult | Hex bolt, M3x10                          | 01-7165-04 | \$3.85  |

## Ishida WPL-3000 Exit/Infeed "I" Roller